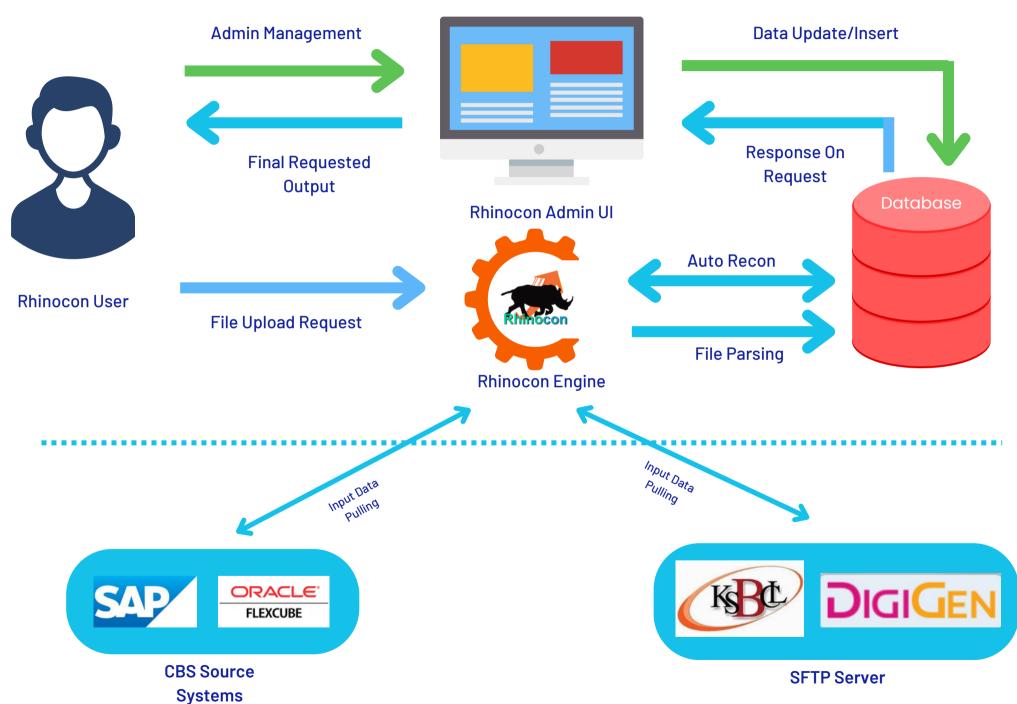

### **KSBCL**

### **Input Files**

- Auto Pulling Of CBS GL Transactions From Source Systems
- Auto Pulling Of KSBCL Transactions From SFTP Server

#### Reconciliation

- 🕢 Configurable Rule Based Reconciliation
- Two-Way Reconciliation
  - CBS Data
  - KSBCL Data

#### **Reports**

- Matched Transactions Report
- Unmatched Transactions Report

#### **Notification**

Email Alerts

#### **DIGIGEN**

## **Input Files**

- Auto Pulling Of CBS GL Transactions From Source Systems
- Auto Pulling Of DIGIGEN Transactions From SFTP Server

#### Reconciliation

- Configurable Rule Based Reconciliation
- Two-Way Reconciliation
  - CBS Data
  - DIGIGEN Data

#### **Notification**

Email Alerts

- Define Recon Rules
- Define Notifications

## **Logical Deployment Architecture**

www.credentek.com sales@credentek.com